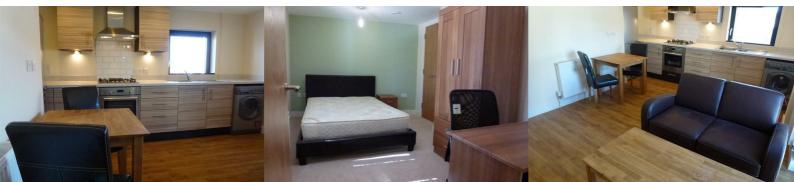

### £875 PCM

A contemporary furnished top floor apartment with open plan living space located just a few hundred yards from the City Walls. An open plan lounge/dining room with a juliet balcony window overlooking Wincheap High Street. The kitchen area contains a range of high gloss fitted units including stainless steel sink unit, base and wall cupboards, split level cooker and hob unit, extractor fan, washing machine/dryer and fridge/freezer. A fully tiled luxury shower room offers chrome centrally heated towel rail, wash hand basin and low dual flush WC. Carpeted double bedroom.