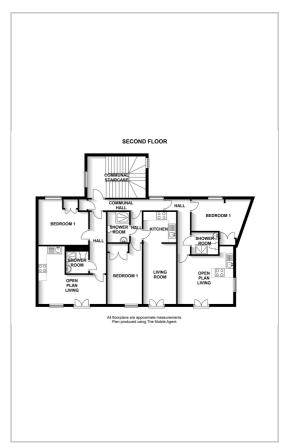

# Jubilee Court

Wincheap, Canterbury, CT1 3FJ

### £875 PCM



A contemporary furnished top floor apartment with open plan living space located just a few hundred yards from the City Walls. An open plan lounge/dining room with a juliet balcony window overlooking Wincheap High Street. The kitchen area contains a range of high gloss fitted units including stainless steel sink unit, base and wall cupboards, split level cooker and hob unit, extractor fan, washing machine/dryer and fridge/freezer. A fully tiled luxury shower room offers chrome centrally heated towel rail, wash hand basin and low dual flush WC. Carpeted double bedroom.

NOTE: 12 Months. Furnished. Council Tax Band B.



#### Area Map



#### Floor Plans



## **Energy Efficiency Graph**



These particulars, whilst believed to be accurate are set out as a general outline only for guidance and do not constitute any part of an offer or contract. Intending purchasers should not rely on them as statements of representation of fact, but must satisfy themselves by inspection or otherwise as to their accuracy. No person in this firms employment has the authority to make or give any representation or warranty in respect of the property.